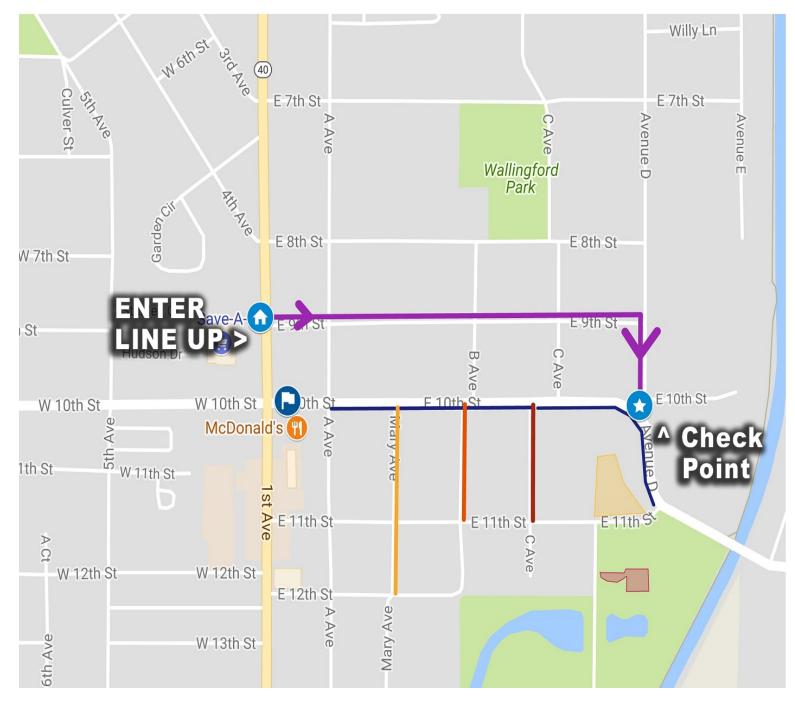

### LINE UP: Enter the line up from East 9th Street ONLY Follow the signs & Parade Guides (at the corner of Ave D and E. 10th St) will direct you to your Line up location.

(Bands will meet on Mary Ave)